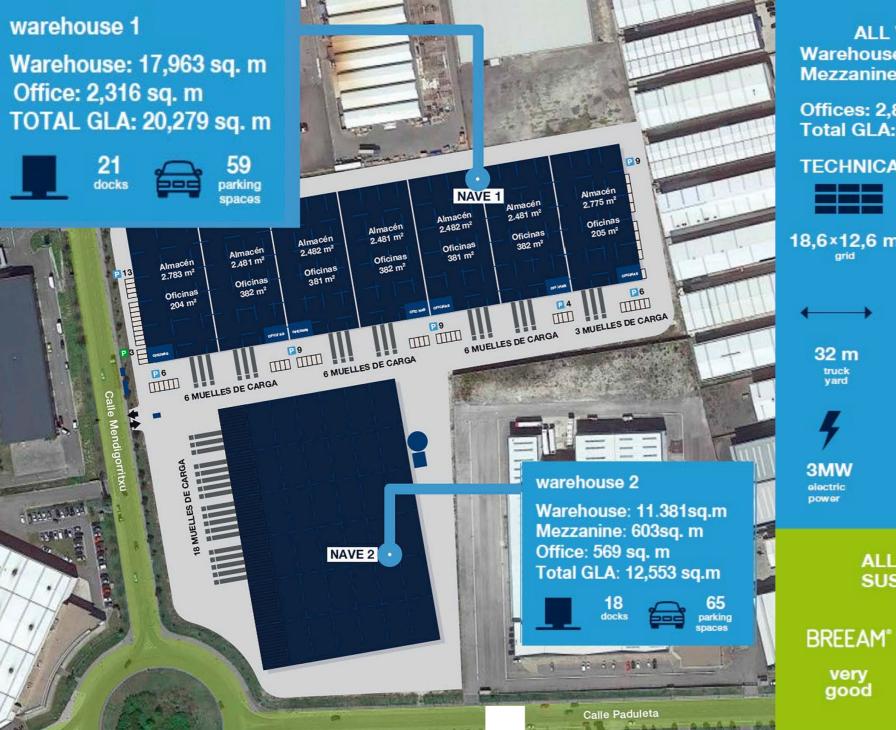

**BILBAO** 

Û

AMOREBIETA-ETXANO

VITORIA

(warehouse 1, warehouse 2)

ground floor (warehouse 1, warehouse 2) 2,885 sq.m

ground floor (warehouse 1, warehouse 2)

Office area

PLOT AREA 56,960 sq. m

ALL WAREHOUSES: Warehouse: 29.344 sq. m Mezzanine: 603 sq. m

Offices: 2,885 sq. m Total GLA: 32.832 sq. m