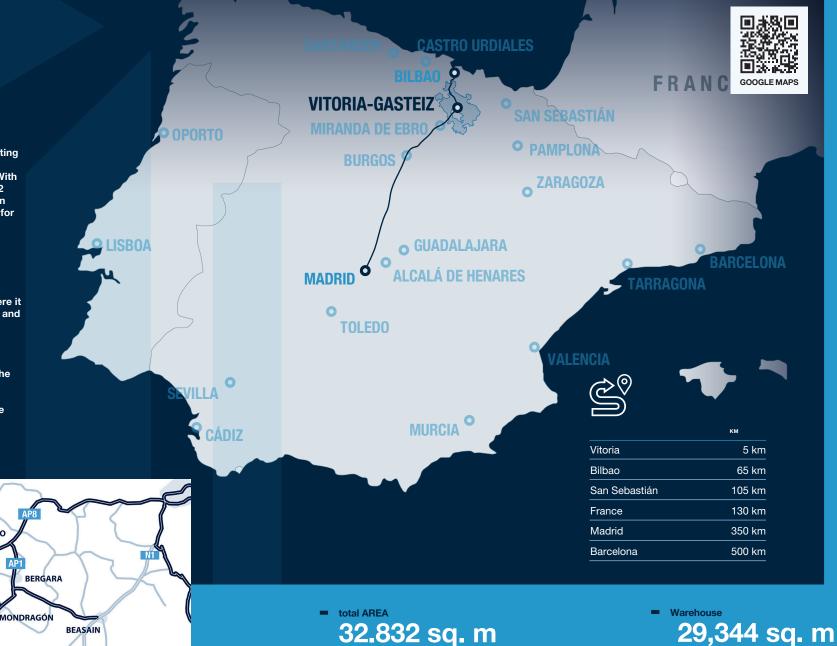

# Strategic location

#### NATIONAL

Thanks to its location and direct access to the A1 Motorway (Northern Motorway or A-1) connecting Madrid to Burgos, Vitoria, and San Sebastián, where it links up with the AP-1/AP-8 highway towards Irún and the French border

#### INTERNATIONAL

The logistics park is just 13km away from Vitoria Airport. This airport is situated within the axis of the Atlantic Arc (comprising regions from five states: Ireland, the United Kingdom, France, Spain, and Portugal). Similarly, thanks to its connection to the A1, it is located 170km from Hendaye (France)