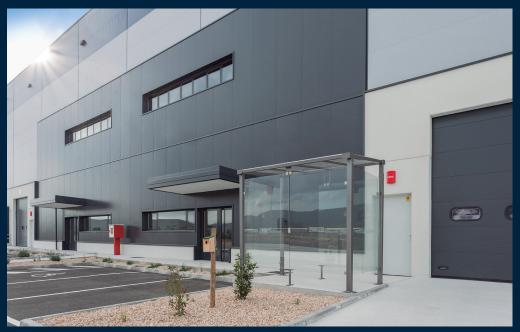

### TECHNICAL SPECIFICATIONS

GLA Warehouse (from/up to) 2,481 sq. m up to 30,167 sq. m

GLA OFFICE AREA (from) 204 m<sup>2</sup>

RIDGEHEIGHT 13.70 m

FREE HEIGHT

FLOOR FLATNESS AND LEVELNESS FM2 FF45 FL35

LOAD AND UNLOADING DOCKS PER UNIT

3

MANEUVERING TRUCK YARD(SHARED) 54 m

CAR PARKING (PER UNIT/ TOTAL) 6 / 150

LIGHTING LED/BMS & 4% of transparent roof surface

FIRE SAFETY RISK CAPACITY FOR MEDIUM 5 ACTIVITIES

SPRINKLER TYPE ESFR K25, SMOKE VENTS WITH PNEUMATIC INSTALLATION, DETECTION, FIRE EXTINGUISHERS

ELECTRIC VEHICLES CHARGERS 3% OF THE PARKING SPACE

BICYCLE PARKING (PER WAREHOUSE)

PHOTOVOLTAIC (PER WAREHOUSE) 100 kW

PALLETS CAPACITY (FROM/UP TO) UNITS 9,000 – 118,800

CAPACITY OF THE WAREHOUSE(CUBIC METERS) 221,846.63 m<sup>3</sup>