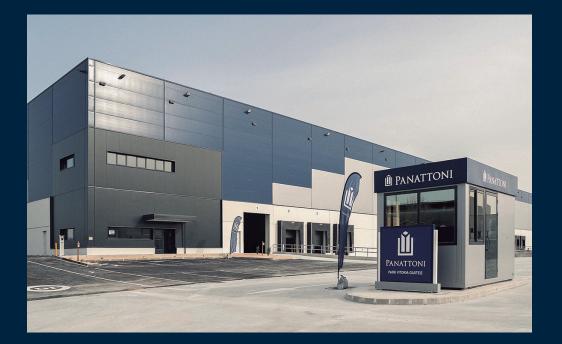

### **PANATTONI PARK**

Vitoria-Gasteiz/Jundiz

#### Calle Mendigorritxu 65, CV Calle Paduleta

WAREHOUSE FOR RENT from 2,500 sq.m up to 33,000sq. m PABELLONES EN ALQUILER desde 2.500m<sup>2</sup> hasta 33.000m<sup>2</sup>

#### LAST MILE

Logistics platform of the latest generation, consisting of two buildings with BREEAM- Very Good sustainable construction certification. Last mile: With available space ranging from 2,500m2 to 33,700m2 (total park area). Logistics/industrial use located in the Jundiz Industrial Park, 5km from Vitoria, ideal for last-mile distribution.