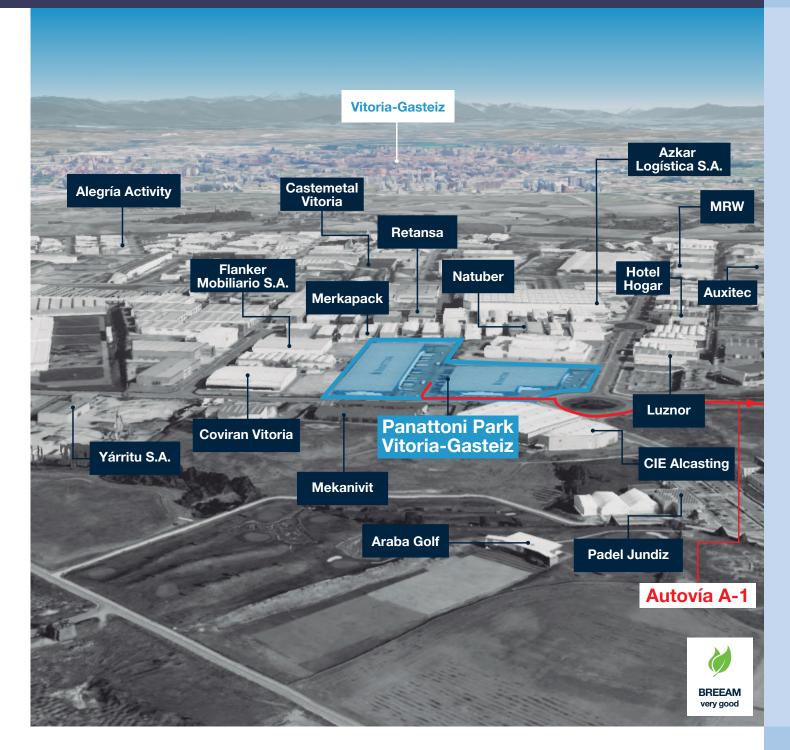

### CONSOLIDATED LOCATION Jundiz Industrial Park

Year of Establishment: 1993. It is the largest in Euskadi, located 6 km from the capital of Álava. Surface Area: 642 ha. Green Areas: 80 ha. According to the Vitoria-Gasteiz City Council, Jundiz can be characterized as the industrial estate for medium and large companies in Vitoria-Gasteiz. Within it, it houses the Vitoria Intermodal Transport and Logistics Center (CTVi), a 90 ha logistics area, a 18 ha railway freight station, an ITV (MOT) center, and is only 8 km away from Vitoria-Gasteiz International Airport via motorway. Companies: In this industrial estate, there are 350 companies, among which Aratubo

stands out with 3 steel tube production plants with over 40 years of existence, Vaillant dedicated to heating and cooling systems, BHBIKES manufacturing and marketing bicycles and accessories, BSH Home Appliances, Dachser, MRW, IDL Logistics, DHL, XPO Logistics. There are also hotels and restaurants located in this industrial estate.