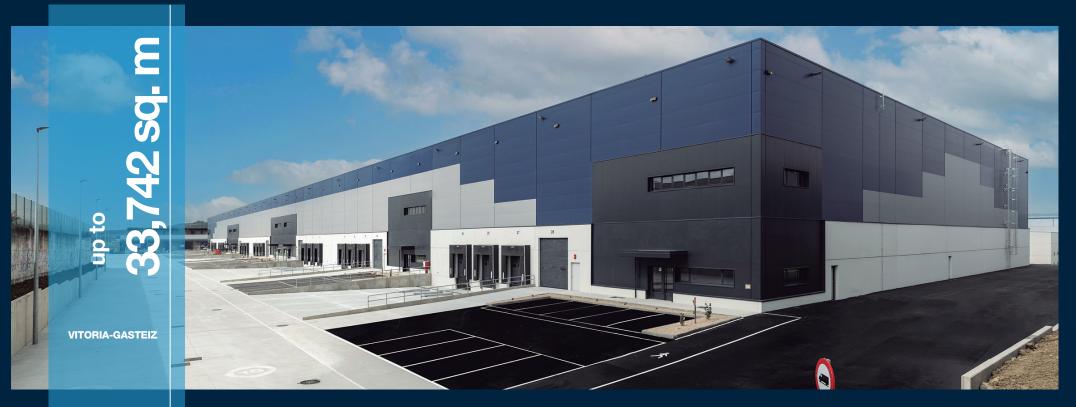

#### Calle Mendigorritxu 65, CV Calle Paduleta

WAREHOUSE FOR RENT from 2,500 sq.m up to 33,000sq. m PABELLONES EN ALQUILER desde 2.500m<sup>2</sup> hasta 33.000m<sup>2</sup>

PLOT AREA 56,960 sq. m

ALL WAREHOUSES: Warehouse: 29.344 sq. m Mezzanine: 603 sq. m

Offices: 2,885 sq. m Total GLA: 32.832 sq. m