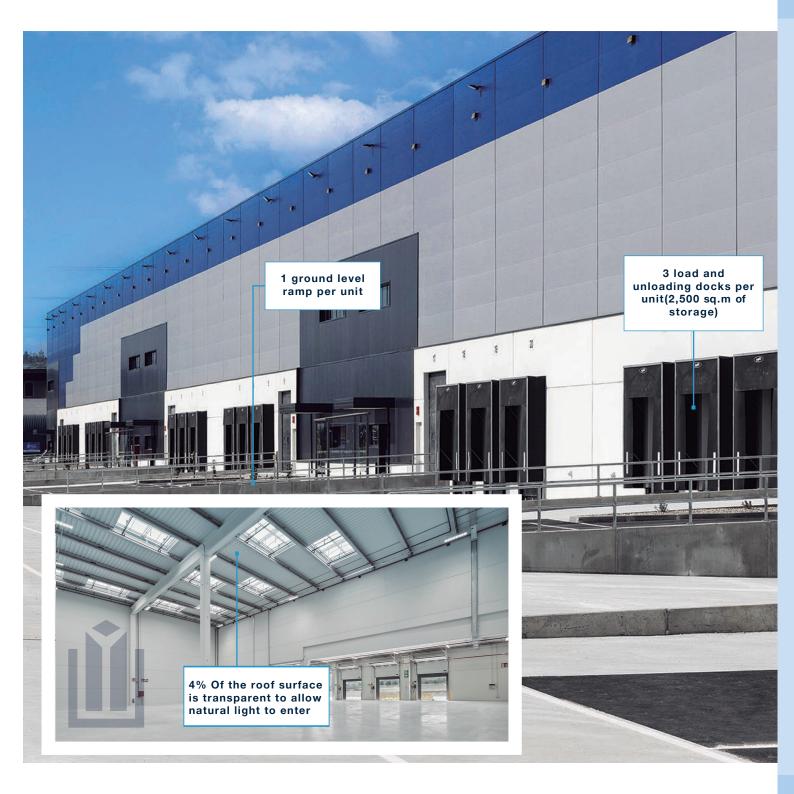

### TECHNICAL SPECIFICATIONS

GLA Warehouse (from/up to) 2,481 sq. m up to 30,167 sq. m

GLA OFFICE AREA (from) 204 m<sup>2</sup>

RIDGEHEIGHT 13.70 m

FREE HEIGHT

FLOOR FLATNESS AND LEVELNESS FM2 FF45 FL35

LOAD AND UNLOADING DOCKS PER UNIT

3

MANEUVERING TRUCK YARD(SHARED) 54 m

CAR PARKING (PER UNIT/ TOTAL) 6 / 150

LIGHTING LED/BMS & 4% of transparent roof surface

FIRE SAFETY RISK CAPACITY FOR MEDIUM 5 ACTIVITIES

SPRINKLER TYPE ESFR K25, SMOKE VENTS WITH PNEUMATIC INSTALLATION, DETECTION, FIRE EXTINGUISHERS