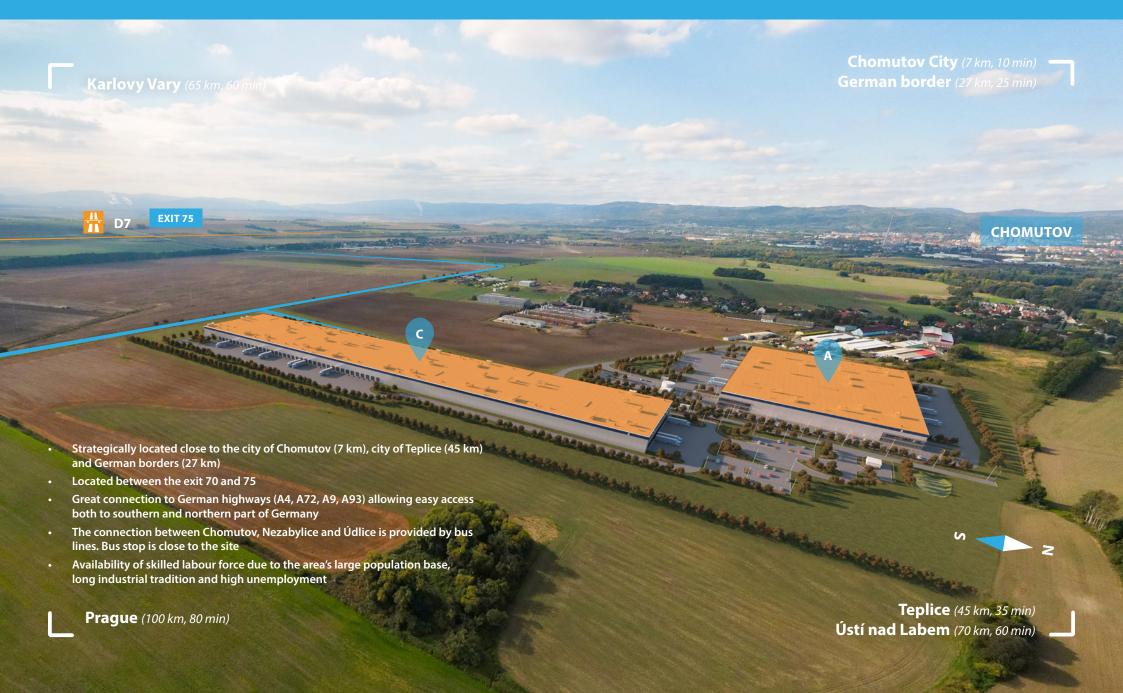

# **Panattoni Park Chomutov South**













### STANDARD TECHNICAL SPECIFICATION



#### SUPPORTING STRUCTURE

- · Pad or pilot foundations, insulated plinth panels up to 300 mm above floor
- Prefabricated concrete columns in 12 x 24 m grid or per layout
- Prefabricated concrete or steel roof beams, clear height of 10 m

#### **FLOOR**

- Fibre reinforced concrete floor, PE membrane, cut joints, 180 mm thick, surface treated with hardener
- Load capacity of 50 kN/sq m, 60 kN point load
- Flatness according to DIN 1822, table 3, line 3

#### ROOF

- · Corrugated steel sheets, mineral wool insulation, PVC membrane
- Free load capacity of 15 kg/sg m for clients installations
- Min. 2% of skylights in warehouse area
- Syphonic drainage system, emergency overflows

#### FACADE

- · Horizontal sandwich panels with mineral wool ins