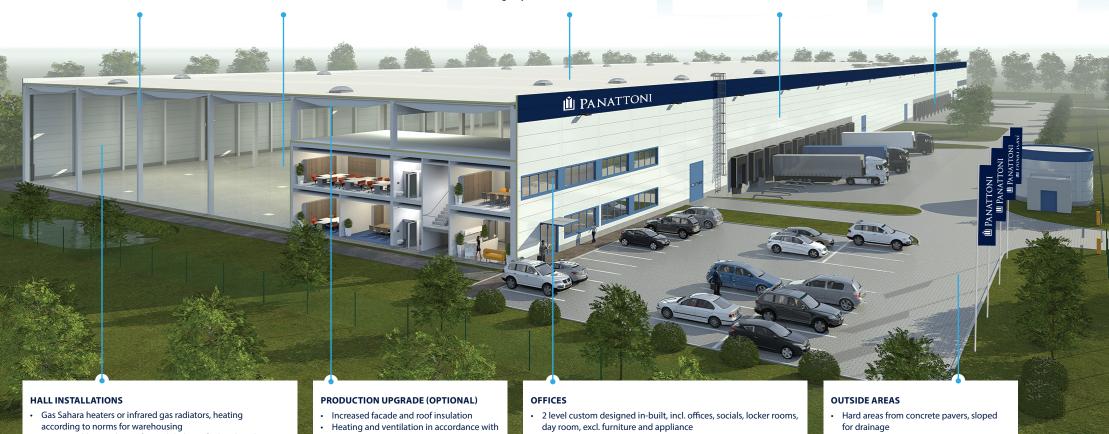

#### SUPPORTING STRUCTURE

- · Pad or pilot foundations, insulated plinth panels up to 300 mm above floor
- Prefabricated concrete columns in 12 x 24 m grid or per layout
- Prefabricated concrete or steel roof beams, clear height of 10 m

#### **FLOOR**

- Fibre reinforced concrete floor, PE membrane, cut joints, 180 mm thick, surface treated with hardener
- Load capacity of 50 kN/sq m, 60 kN point load
- Flatness according to DIN 1822, table 3, line 3

#### ROOF

- · Corrugated steel sheets, mineral wool insulation, PVC membrane
- Free load capacity of 15 kg/sg m for clients installations
- Min. 2% of skylights in warehouse area
- Syphonic drainage system, emergency overflows

#### FACADE

- · Horizontal sandwich panels with mineral wool insulation
- Prefabricated concrete facade around docks to approx. 4.5 m height
- Double glazed windows in offices

#### DOCKS

- 1x electrically operated 3.0 x 3.0 m dock for each 1.000 sq m of hall
- Each dock equipped with hydraulic leveller, 60 kN capacity, PE shelter, wheel guides
- 1x electrically operated 4.0 x 4.5 m drive-in gate for each 5,000 sq m of hall

- ESFR sprinklers under roof, FM Global certified tank and pumps
- 200 lux LED lighting (excluding influence of clients installations)
- 1x 630 kVA dry transformer station per each 25,000 sq m of hall
- code for manufacturing (assembly)
- 300 lux LED lighting (excluding influence of clients installations)
- · Increased percentage of skylights area
- Aluminium entrance door with canopy to entrance lobby
- Tiles, carpets or PVC floor surfaces, suspended mineral ceiling panels
- Social rooms with ceramic fixtures, wall tiles, and basic accessories • PVC cable trays below windows, 2x 220 V socket each 8 sq m
- · Server room with 2 split units and antistatic PVC floor
- Top cooling

- 2 m high mesh fence, entrance barriers and
- Green areas with grass, bushes, and trees

**DEVELOPMENT CONCEPT** 