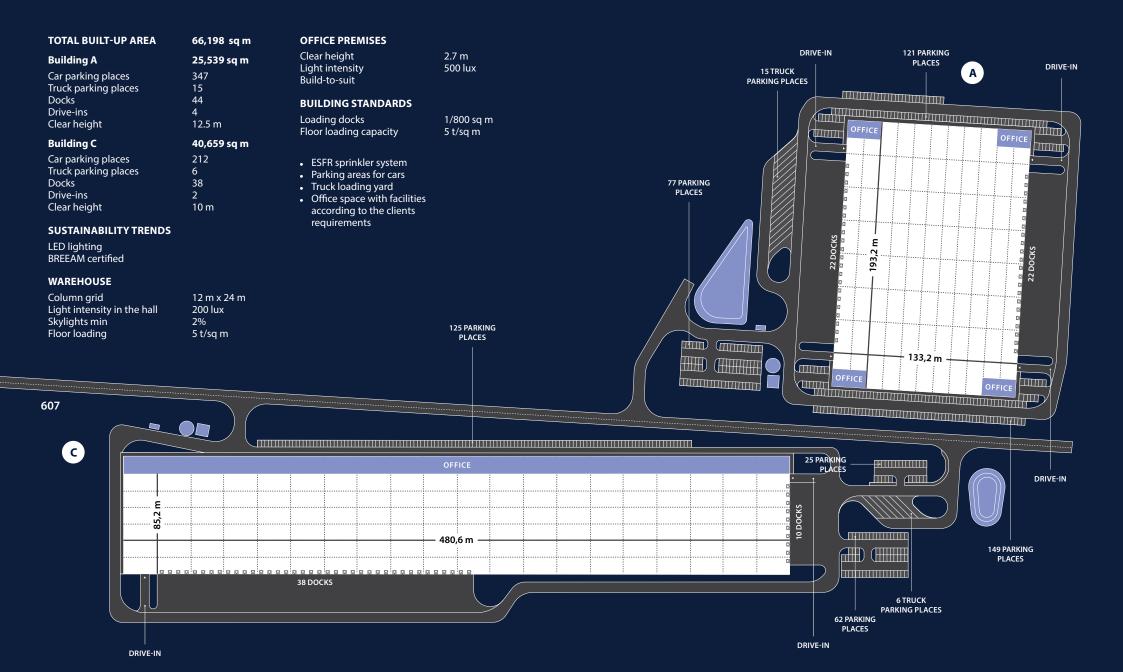

# **Panattoni Park Chomutov South**

#### SUPPORTING STRUCTURE

- · Pad or pilot foundations, insulated plinth panels up to 300 mm above floor
- Prefabricated concrete columns in 12 x 24 m grid or per layout
- Prefabricated concrete or steel roof beams, clear height of 10 m

#### **FLOOR**

- Fibre reinforced concrete floor, PE membrane, cut joints, 180 mm thick, surface treated with hardener
- Load capacity of 50 kN/sq m, 60 kN point load
- Flatness according to DIN 1822, table 3, line 3

#### ROOF

- · Corrugated steel sheets, mineral wool insulation, PVC membrane
- Free load capacity of 15 kg/sg m for clients installations
- Min. 2% of skylights in warehouse area
- Syphonic drainage system, emergency overflows

#### FACADE

- · Horizontal sandwich panels with mineral wool insulation
- Prefabricated concrete facade around docks to approx. 4.5 m height
- Double glazed windows in offices

#### DOCKS

- 1x electrically operated 3.0 x 3.0 m dock for each 1.000 sq m of hall
- Each dock equipped with hydraulic leveller, 60 kN capacity, PE shelter, wheel guides
- 1x electrically operated 4.0 x 4.5 m drive-in gate for each 5,000 sq m of hall

- ESFR sprinklers under roof, FM Global certified tank and pumps
- 200 lux LED lighting (excluding influence of clients installations)
- 1x 630 kVA dry transformer station per each 25,000 sq m of hall
- code for manufacturing (assembly)
- 300 lux LED lighting (excluding influence of clients installations)
- · Increased percentage of skylights area
- Aluminium entrance door with canopy to entrance lobby
- Tiles, carpets or PVC floor surfaces, suspended mineral ceiling panels
- Social rooms with ceramic fixtures, wall tiles, and basic accessories • PVC cable trays below windows, 2x 220 V socket each 8 sq m
- · Server room with 2 split units and antistatic PVC floor
- Top cooling

- 2 m high mesh fence, entrance barriers and
- Green areas with grass, bushes, and trees

**DEVELOPMENT CONCEPT** 