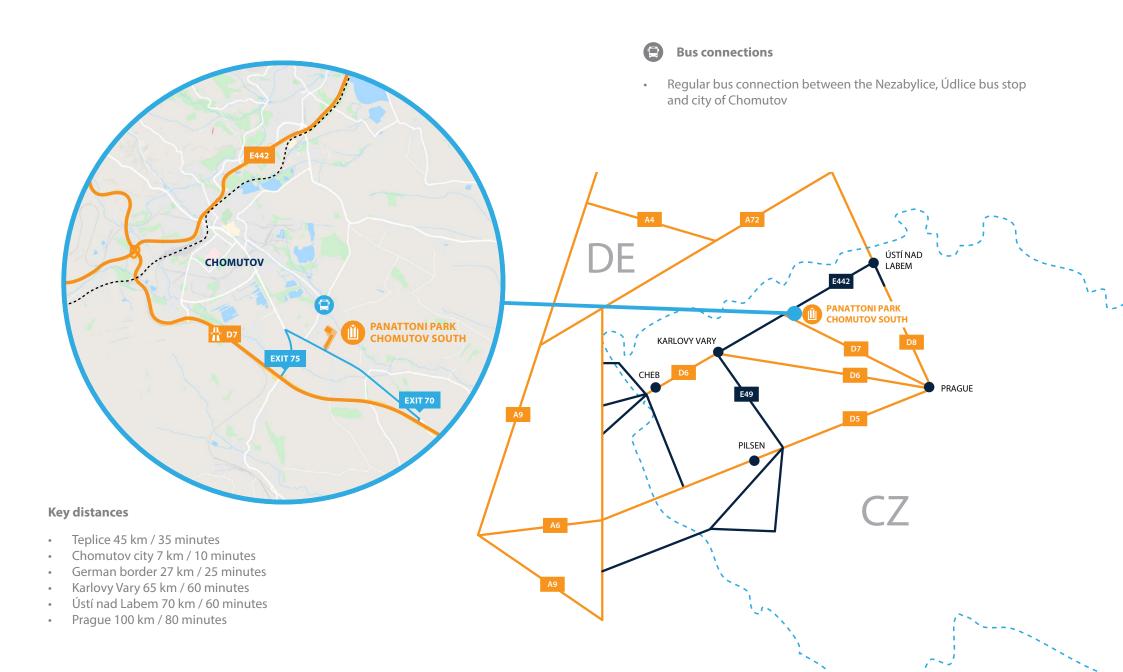

# **Panattoni Park Chomutov South**













### STANDARD TECHNICAL SPECIFICATION



#### SUPPORTING STRUCTURE

- · Pad or pilot foundations, insulated plinth panels up to 300 mm above floor
- Prefabricated concrete columns in 12 x 24 m grid or per layout
- Prefabricated concrete or steel roof beams, clear height of 10 m

#### **FLOOR**

- Fibre reinforced concrete floor, PE membrane, cut joints, 180 mm thick, surface treated with hardener
- Load capacity of 50 kN/sq m, 60 kN point load
- Flatness according to DIN 1822, table 3, line 3

#### ROOF

- · Corrugated steel sheets, mineral wool insulation, PVC membrane
- Free load capacity of 15 kg/sg m for clients installations
- Min. 2% of skylights in warehouse area
- Syphonic drainage system, emergency overflows

#### FACADE

- · Horizontal sandwich panels with mineral wool insulatio