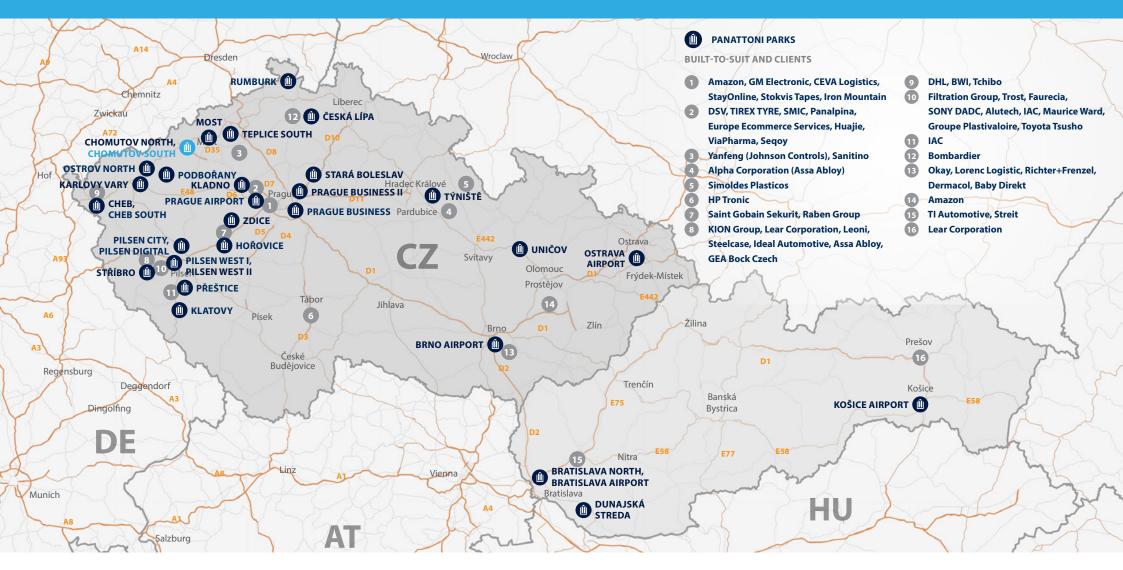

### Panattoni Worldwide International vision. Local focus.

With an expansive international platform, Panattoni Development Company, Inc. specializes in industrial, office and build-to-suit development. Our 31 offices in the United States, Canada and Europe are responsible for the development of approximately 30 million square meters. Each office is rooted in the local community with strong partnerships that produce the best results for our clients in each region. You can find us in Poland, Great Britain, the Czech Republic, Slovakia, Germany and Luxembourg.

#### **CZECH REPUBLIC**

#### SLOVAKIA Panattoni