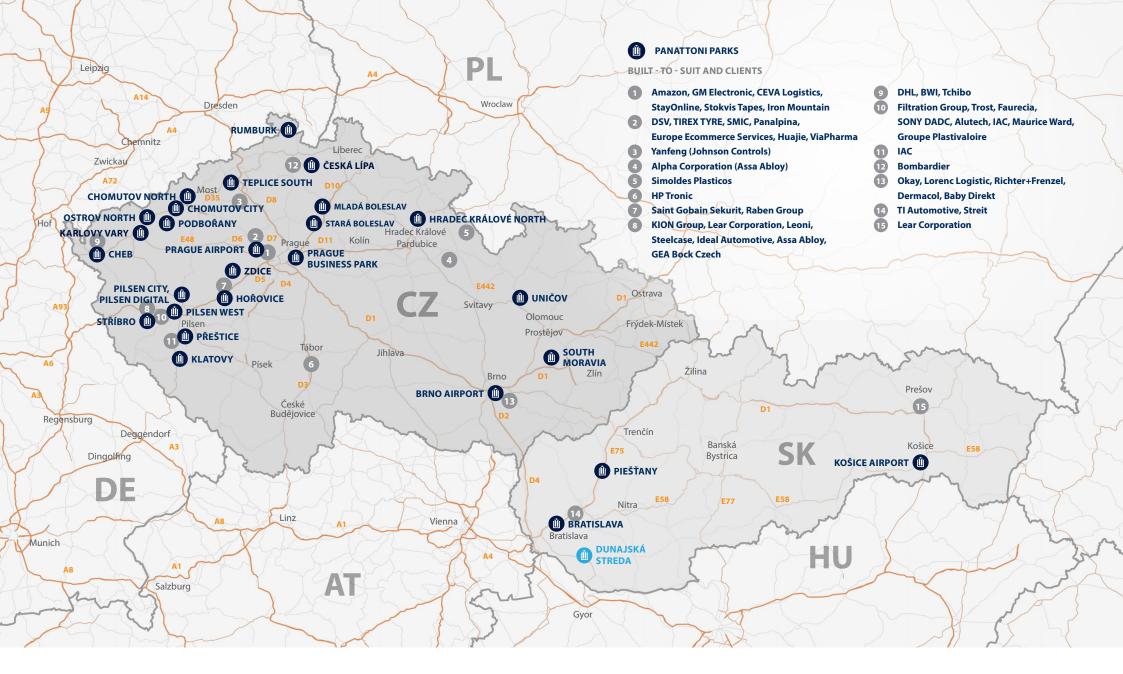

# **CLOSE TO E575 MOTORWAY** PEFERCT CONNECTION TO AT, HU, CZ

### International vision. Local focus

With an expansive international platform, Panattoni Development Company, Inc. specializes in industrial, office and build-to-suit development. Our 31 offices in the United States, Canada and Europe are responsible for the development of approximately 30 million square meters. Each office is rooted in the local community with strong partnerships that produce the best results for our clients in each region. You can find us in Poland, Great Britain, the Czech Republic, Slovakia, Germany and Luxembourg.