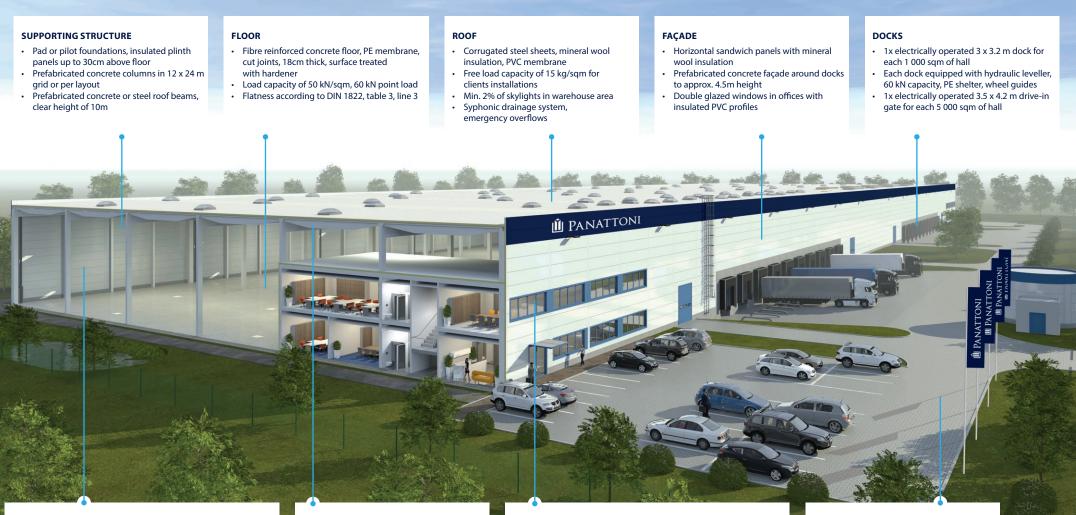

## **STANDARD TECHNICAL SPECIFICATION**

#### HALL INSTALLATIONS

- Gas Sahara heaters or infrared gas radiators, heating according to norms for warehousing
- ESFR sprinklers under roof, FM Global certified tank and pumps
- 200 lux LED lighting (excluding influence of clients installations)
- 1x 630 kVA dry transformer station per each 25 000 sqm of hall

#### **PRODUCTION UPGRADE (OPTIONAL)**

- Increased façade and roof insulation
- Heating and ventilation in accordance with code for manufacturing (assembly)
- 300 lux LED lighting (excluding influence of clients installations)
- Increased percentage of skylights area

### OFFICES

- 2 level custom designed in-built, incl. offices, socials, locker rooms, day room, excl. furniture and appliance
- Aluminium entrance door with canopy to entrance lobby Tiles, carpets or PVC floor surfaces, suspended mineral
- ceiling panelsSocial rooms with ceramic fixtures, wall tiles, and basic accessories
- PVC cable trays below windows, 2x 220V socket per work place
- Server room with 2 split units and antistatic PVC floor
- Top cooling

#### **OUTSIDE AREAS**

- Hard areas from concrete pavers, sloped for drainage
- 2m high mesh fence, entrance barriers and manual gate
- Green areas with grass, brushes, and trees