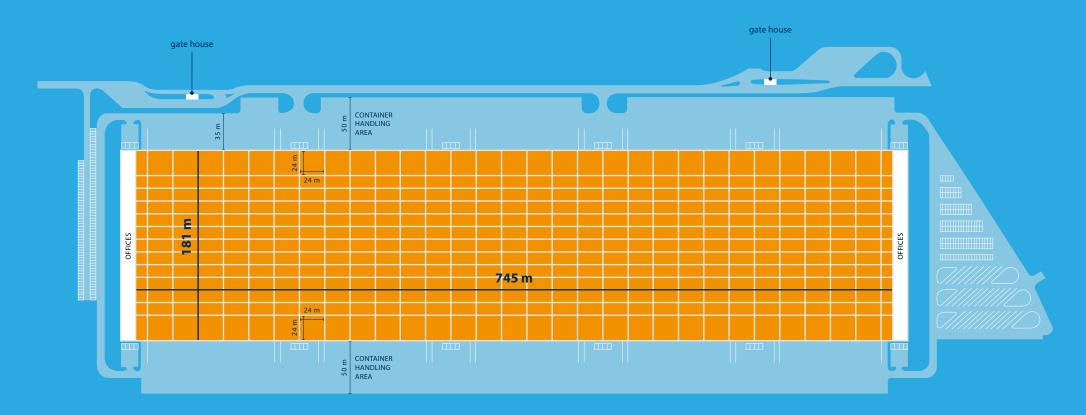

## **Development concept**

| SU |
|----|
| LE |
| BR |
|    |
| W/ |
|    |

Large container / swap body handling area

### WAREHOUSE

Column grid warehouse Column grid loading area Light intensity in the hall 12 m x 24 m 24 m x 24 m 200 lux

| Skylights min   | 2 %    |
|-----------------|--------|
| Floor loading   | 5t/sqn |
| OFFICE PREMISES |        |
| Clear height    | 2,7 m  |