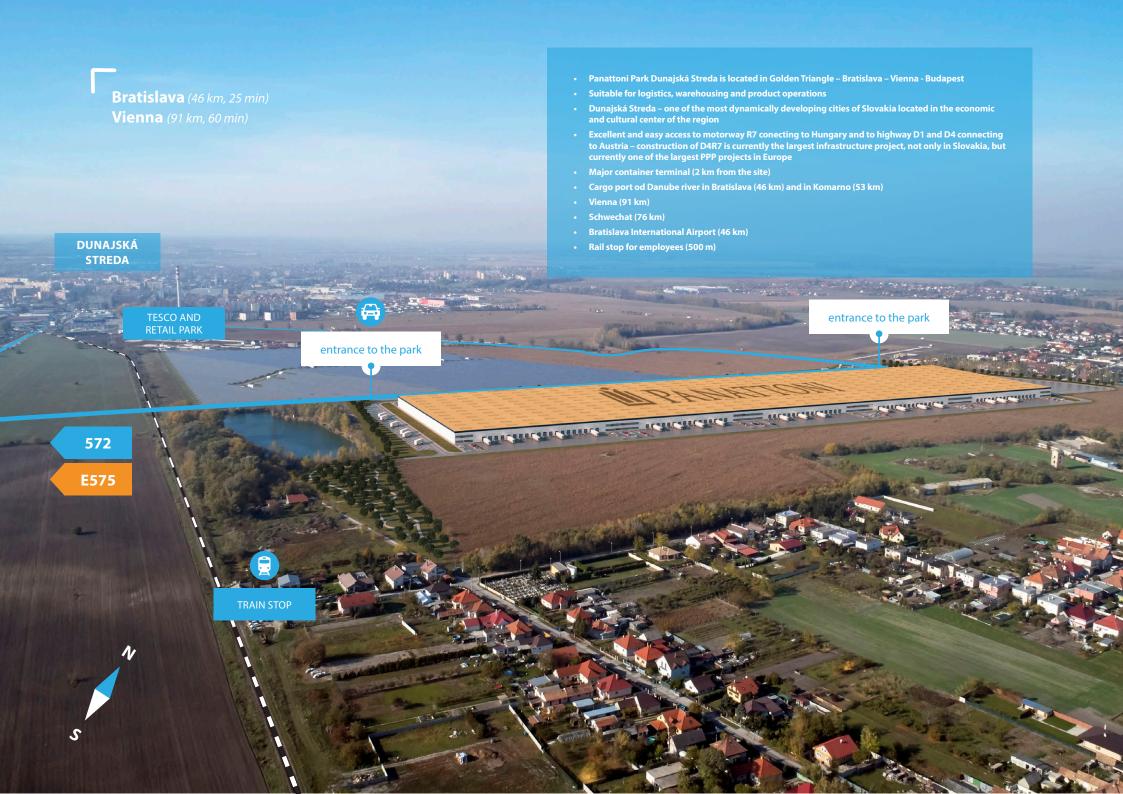

# **Ú** Panattoni

## Panattoni Park Dunajská Streda





# **CLOSE TO E575 MOTORWAY** PEFERCT CONNECTION TO AT, HU, CZ



## **STANDARD TECHNICAL SPECIFICATION**



#### HALL INSTALLATIONS

- Gas Sahara heaters or infrared gas radiators, heating according to norms for warehousing
- ESFR sprinklers under roof, FM Global certified tank and pumps
- 200 lux LED lighting (excluding influence of clients installations)
- 1x 630 kVA dry transformer station per each 25 000 sqm of hall

#### **PRODUCTION UPGRADE (OPTIONAL)**

- Increased façade and roof insulation
- Heating and ventilation in accordance with code for manufacturing (assembly)
- 300 lux LED lighting (excluding influence of clients installations)
- Increased percentage of skylights area

### OFFICES

- 2 level custom designed in-built, incl. offices, socials, locker rooms, day room, excl.