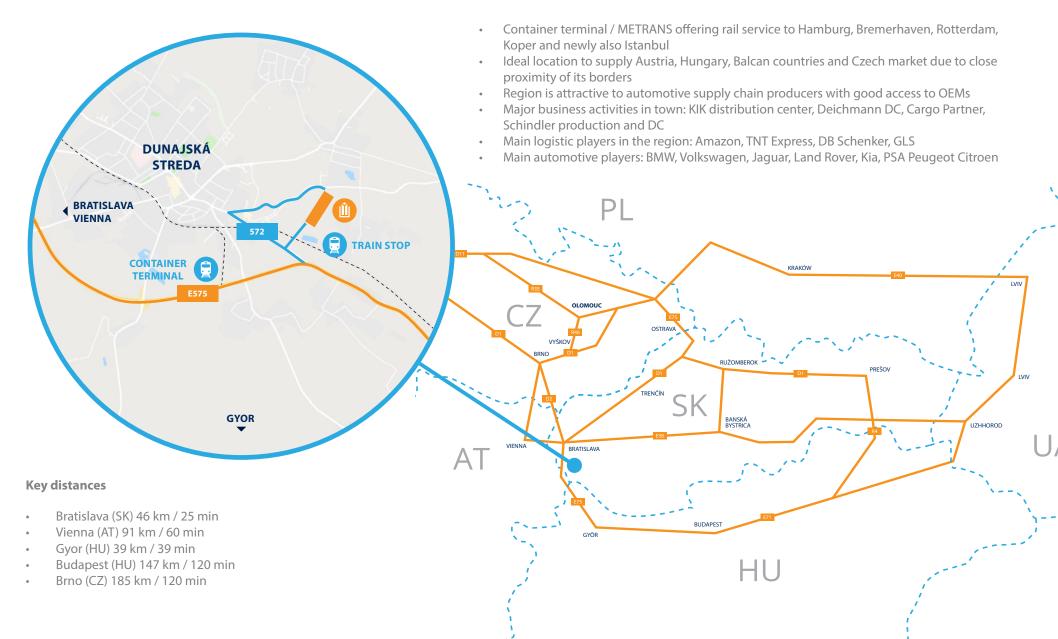

# **Ú** Panattoni

## Panattoni Park Dunajská Streda





# **CLOSE TO E575 MOTORWAY** PEFERCT CONNECTION TO AT, HU, CZ



## **STANDARD TECHNICAL SPECIFICATION**



#### HALL INSTALLATIONS

- Gas Sahara heaters or infrared gas radiators, heating according to norms for warehousing
- ESFR sprinklers under roof, FM Global certified tank and pumps
- 200 lux LED lighting (excluding influence of clients installations)
- 1x 630 kVA dry transformer station per each 25 000 sqm of hall

#### **PRODUCTION UPGRADE (OPTIONAL)**

- Increased façade and roof insulation
- Heating and ventilation in accordance with code for manufacturing (assembly)
- 300 lux LED lighting (excluding influence of clients installations)
- Increased percentage of skylights area

### OFFICES

- 2 level custom designed in-built, incl. offices, socials, locker rooms, day room, excl. furniture and appliance
- Aluminium entrance door with canopy to