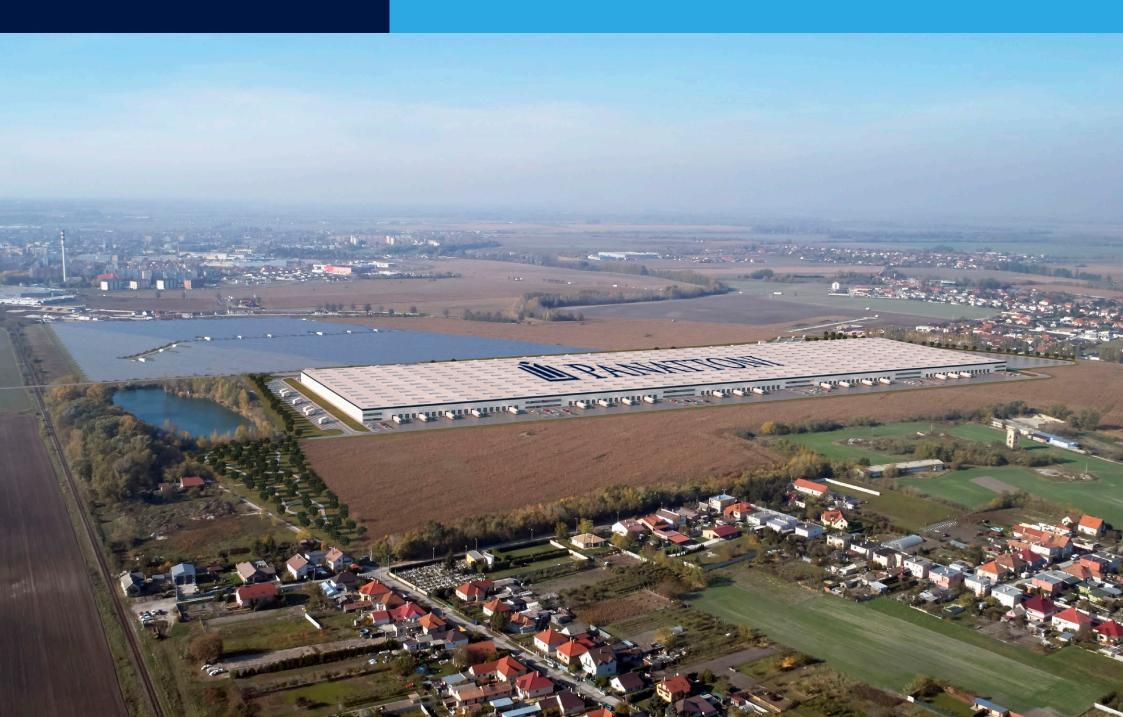

# **Ú** Panattoni

## Panattoni Park Dunajská Streda





# **CLOSE TO E575 MOTORWAY** PEFERCT CONNECTION TO AT, HU, CZ



## **STANDARD TECHNICAL SPECIFICATION**



#### HALL INSTALLATIONS

- Gas Sahara heaters or infrared gas radiators, heating according to norms for warehousing
- ESFR sprinklers under roof, FM Global certified tank and pumps
- 200 lux LED lighting (excluding influence of clients installations)
- 1x 630 kVA dry transformer station per each 25 000 sqm of hall

#### **PRODUCTION UPGRADE (OPTIONAL)**

- Increased façade and roof insulation
- Heating and ventilation in accordance with code for manufacturing (assembly)
- 300 lux LED lighting (excluding influence of clients installations)
- Increased percentage of skylights area

### OFFICES

- 2 level custom designed in-built, incl. offices, socials, locker rooms, day room, excl